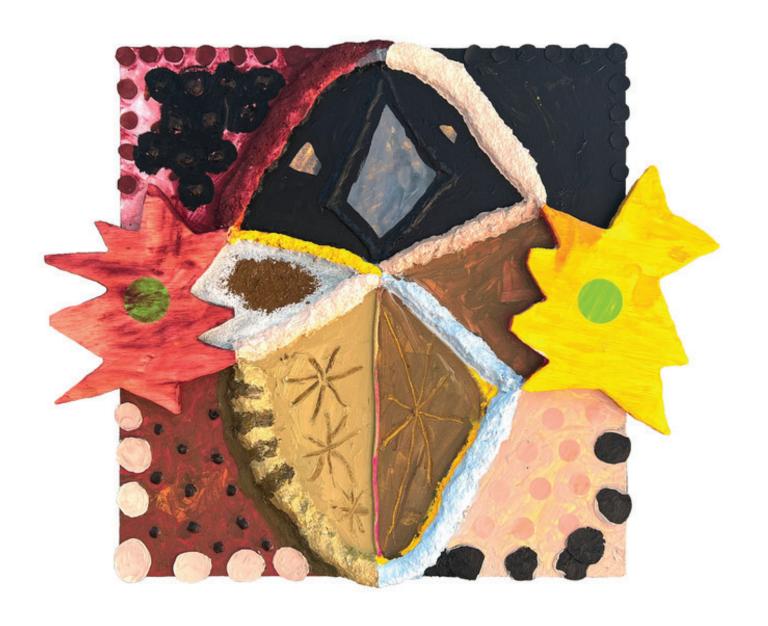

## Peach Heart Shorty Jason Stout Martin, TN Oil on Canvas 24 In. x 24 In. NFS

Yuccas, 11PM (Picnic Area west of Valentine) – US90 Project Eric Sweeney Garland, TX Archival Photographic Print 22 In. x 18 In. x 1.5 In. \$325