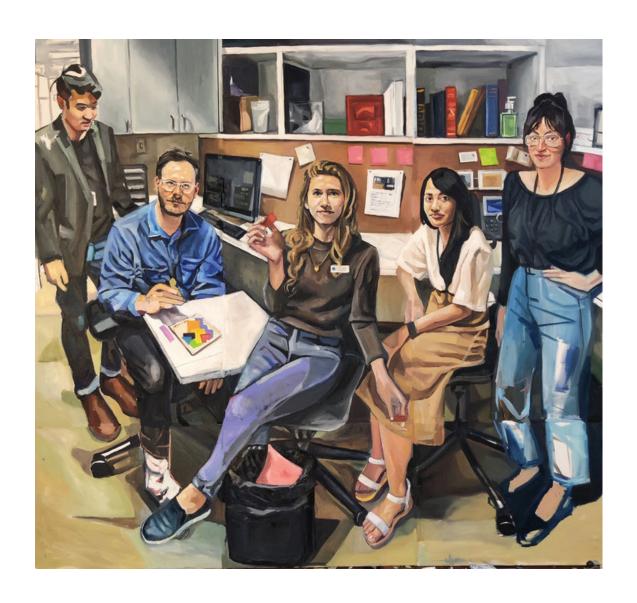

The New Curriculum Jason Bly Wichita Falls, TX Oil on Panel 14 In. x 11 In. x 1 In. \$1,200

A Shiny Bright Wasteland Jason Bly Wichita Falls, TX Oil on Panel 14 In. x 11 In. x 1 In. \$1,200

Window
Daniel Breckenridge
Fort Collins, CO
Paper Photograph
11 In. x 17 In.
\$450