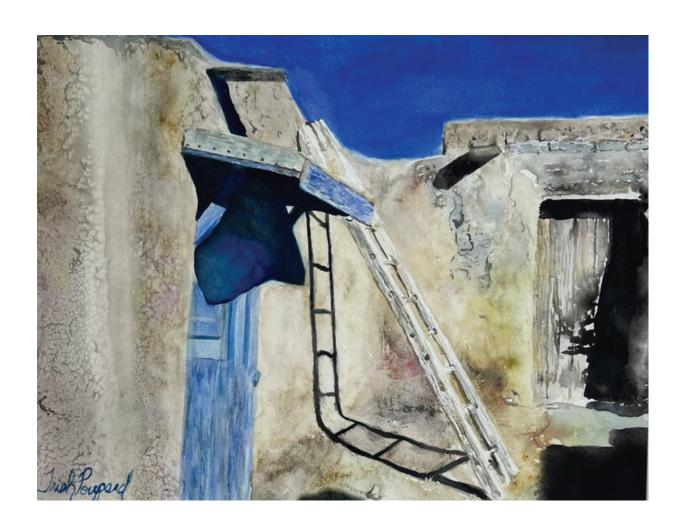

## Guest in the Garden Mary Post Tyler, TX Pyrography and Colored Pencils on Plywood 41 In. x 48 In. x 1.5 In. \$1,300

Taos
Trish Poupard
Celina, TX
Transparent Watercolor
14 In. x 18 In. x .01 In.
\$650