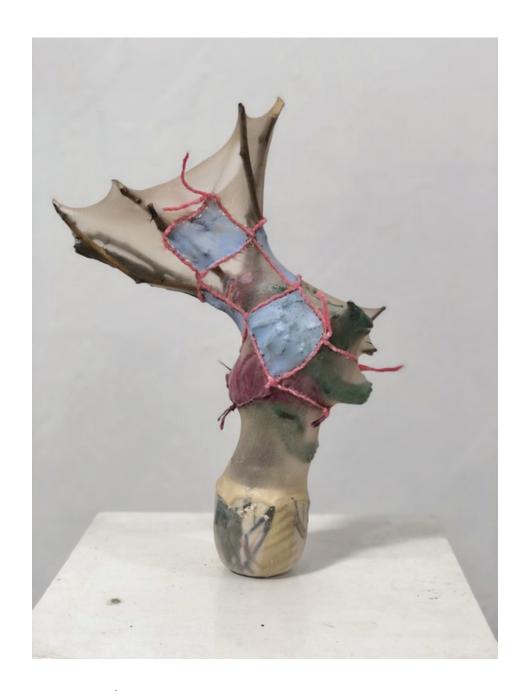

Dental Hygiene
Marc Chicoine
Brooklyn, NY
Melted Wax, Acrylic, String, Gloves
24 In. x 22 In.x 3 In.
\$2,400