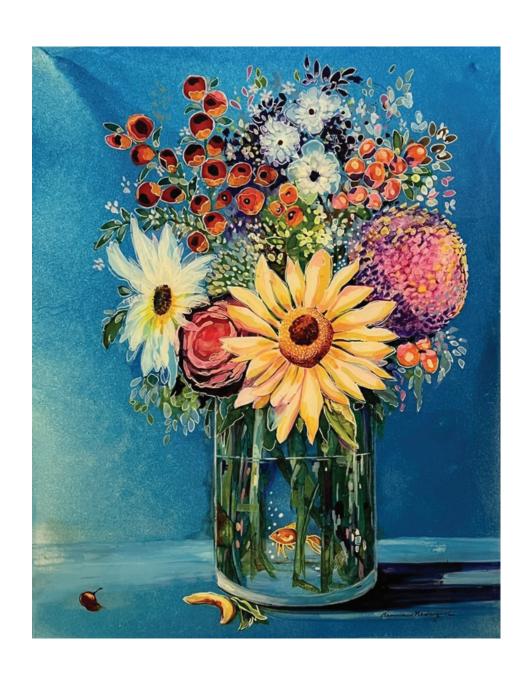

Eighties Bouquet
Hector Del Campo
Westfield, IN
Acrylic, Enamel, Molding Paste
24 In. x 18 In. x 1 In.
\$600

The Daisy Sisters
Terri Denatale
Linden, TX
Watercolor
8 In. x 8 In.x 2 In.
\$600

What's Outside is In Sara Dotterer Dallas, TX Augmented Reality NFS