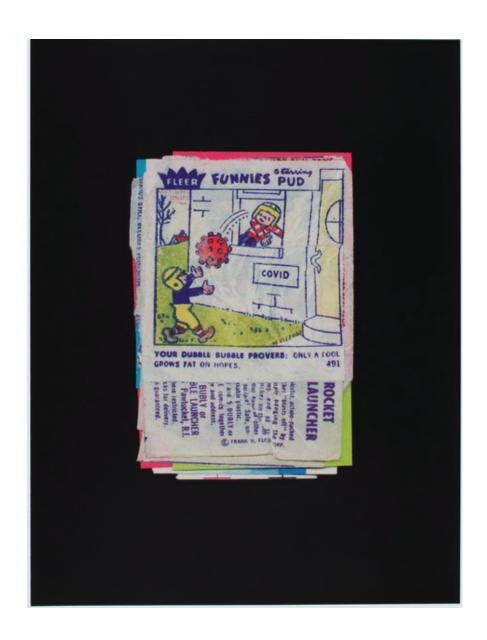

## 2022 Briar Craig Lake Country, British Columbia, Canada Hand-Pulled Screen Print using Ultra-Violet cured ink 28 In. x 19 In. \$350