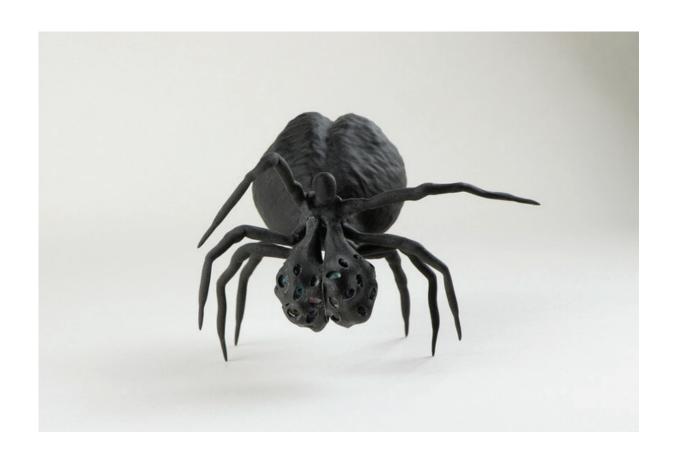

## Spiders Emily Legg College Station, TX 3D Print Nylon 7 cm. x 12 cm. x 9 cm. NFS

Act I
Casey Leone
Forth Worth, TX
Video
4:04
\$600

Alphaville Casey Leone Fort Worth, TX Video 1:52 \$600

Lovestruck 425
Tina Linville
Waco, TX
Salvaged Objects and Materials, Paint
14 In. x 10.5 In. x 4.5 In.
\$850