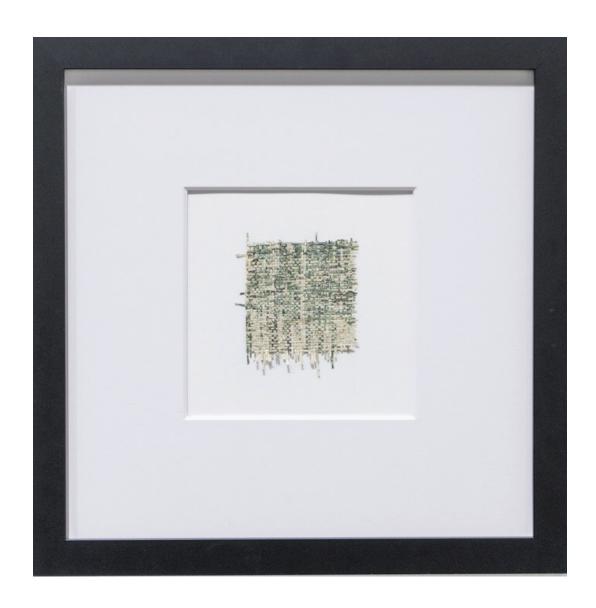

Got Milk TW Vanya Somerville, TX Oil 24 In. x 36 In. x 2 In. \$8,000

Residue: For Annie Albers Chris Whittey Stillwater, OK Shredded Currency (residue) from the Federal Reserve Bank 18 In. x 18 In. x 1 In. \$2,400