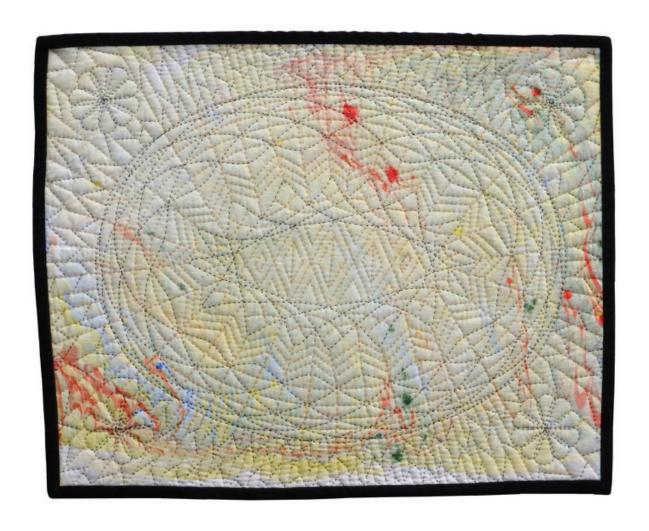

Aged Psychedelic #8
Jean Judd
Cushing, WI
Hand Stitched Thread on Hand Marbled Textile
14 In. x 17.25 In. x .375 In.
\$2,300

Two Stars
Claire Kennedy
Fort Worth, TX
Mixed Media on Panel
24 In. x 30 In. x 3 In.
\$1,100