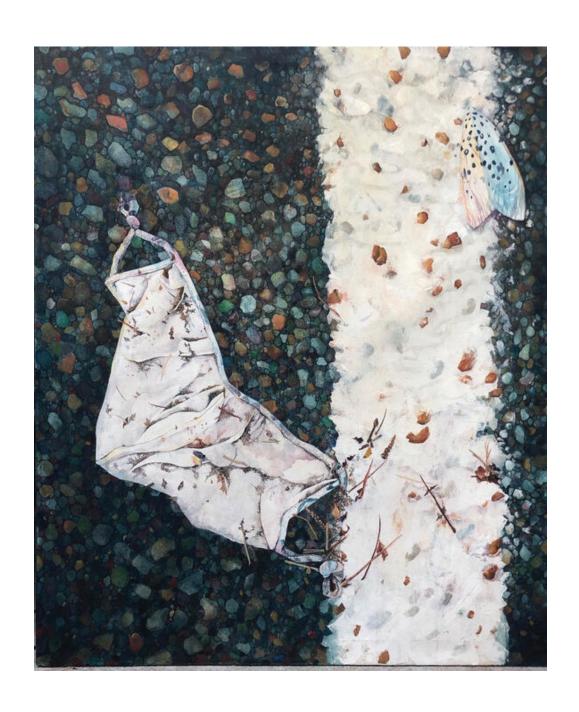

Camouflage Rhaelene Lowther Magnolia, AR Acrylic on Canvas 44 In. x 36 In. x 1.25 In. \$2,500

Design (after Robert Frost)
Rhaelene Lowther
Magnolia, AR
Watercolor and Thread on Paper
6 In. x 10 In.
\$800