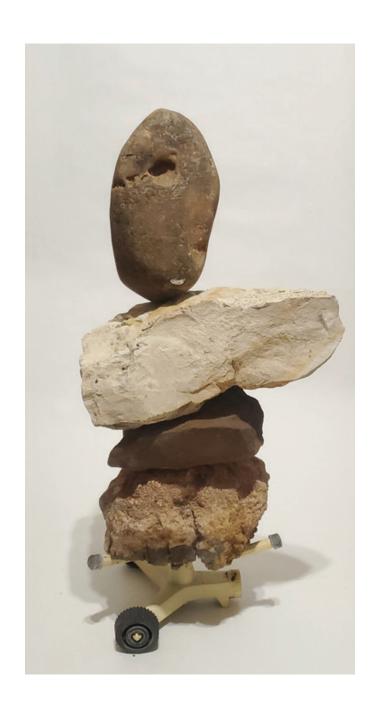

Ori Inu (English translation - Inner head) Atinuke Adeleke Frisco, TX Acrylic Print 24 In. x 36 In. x .5 In.

Amo.nos
Francisco Josue Alvarado Araujo
Westworth Village, TX
Rocks, Minerals, Sprinkler, Graphite
22 In. x 12 In. x 8 In.
\$400