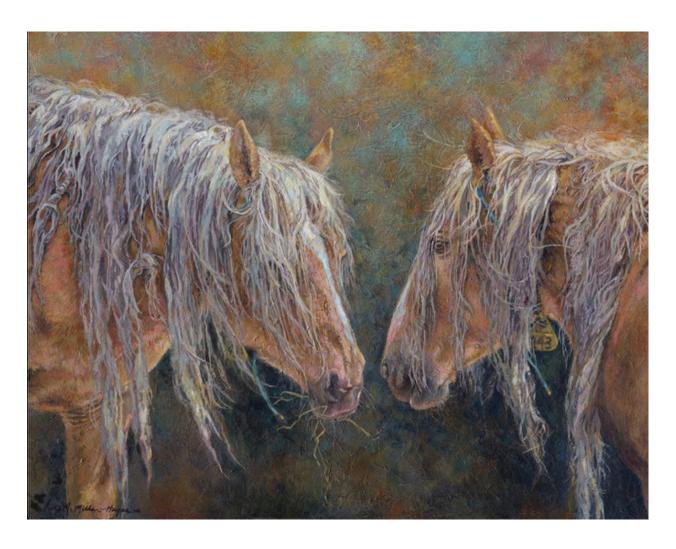

Clarence The Goldfish Brenda McDougall The Woodlands, TX Alcohol Ink 20 In. x 16 In. x 1.5 In. \$800

143 "I Love You"
Vickie McMillan-Hayes
Katy, TX
Acrylic
30 In. x 41 In.
\$16,000

Corner of the Couch Kimberlyn Moore Forth Worth, TX Oil Paint, Oil Paint Sticks, Wax Medium 2 ft. x 6 ft. x 2 ln. NFS