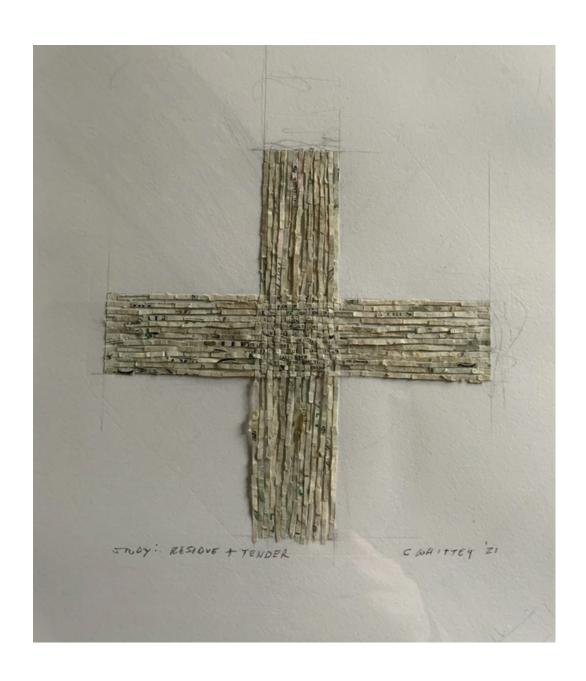

Study: Residue + Tender Chris Whittey Stillwater, OK Shredded U.S. Currency 15 In. x 12.25 In. x 1 In. \$1,200

Heads Up
Donna Wolfe
Livingston, TX
Acrylic
24 In. x 18 In. x 1 In.
\$3,500

Nina Lillian Young Fort Worth, TX Block print 12 In. x 12 In. x .1 In. \$550