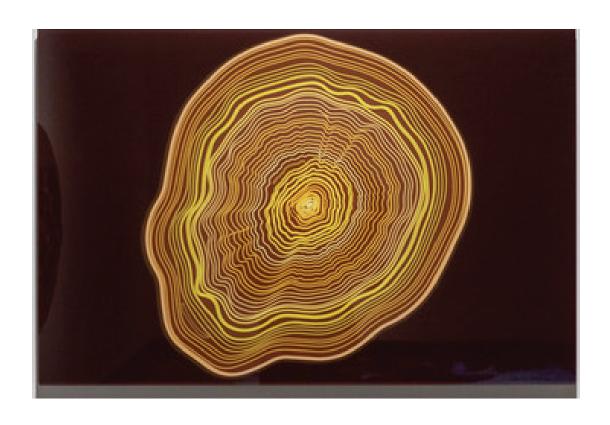

### UNEARTH Briar Craig Lake Country, British Columbia, Canada Hand-Pulled Screen Print using Ultra-Violet cured ink 29 In. x 22 In.

\$350

Recuerdos De Juventud Hector Del Campo Westfield, IN Acrylic, Enamel 24 In. x 18 In. x 1 In. \$600