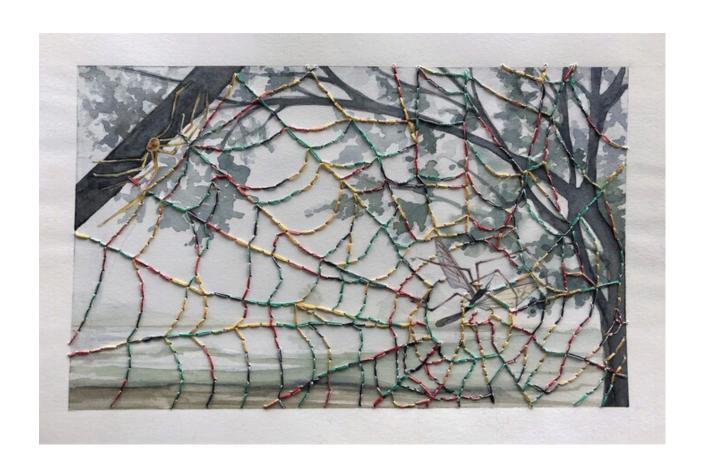

## Spiders Emily Legg College Station, TX 3D Print Nylon 7 cm. x 12 cm. x 9 cm. NFS

Act I
Casey Leone
Forth Worth, TX
Video
4:04
\$600

Alphaville Casey Leone Fort Worth, TX Video 1:52 \$600

Lovestruck 425
Tina Linville
Waco, TX
Salvaged Objects and Materials, Paint
14 In. x 10.5 In. x 4.5 In.
\$850